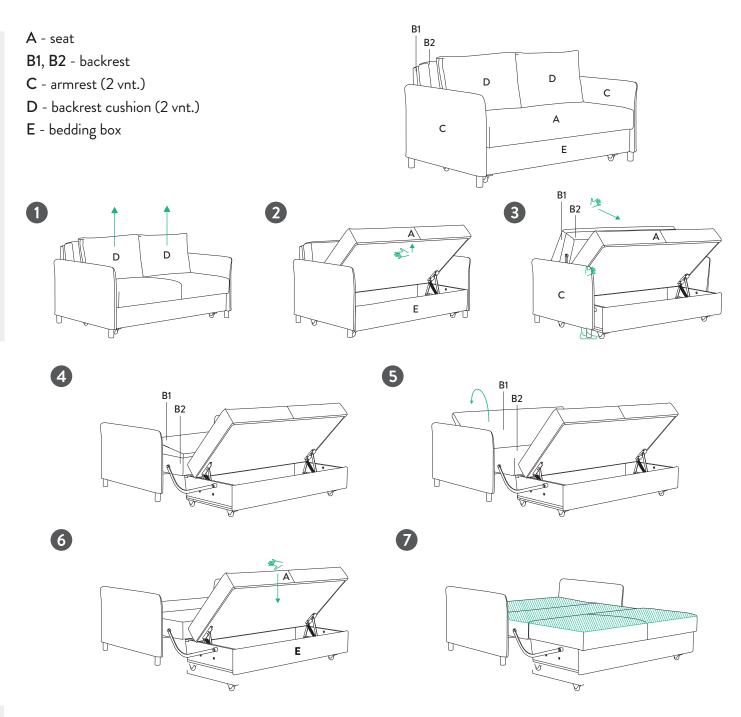

## **OPERATION INSTRUCTION**

TREND collection BEE

- 1. Remove the backrest cushions D.
- 2. Open the bedding box E by lifting the seat A upwards.

3. Pull parts B1, B2 towards the seat of the sofa A, leaning the leg against the front leg of the sofa or holding it with one hand behind the armrest C, while pulling the backrest with the other hand.

- 4. Sofa with reclined backrest.
- 5. Close the backrest part B1 backwards.
- 6. Close the bedding box by pushing the seat A downwards.

7. The sofa is ready for sleeping. When transforming the sofa from the lying position to the sitting position, all steps are repeated in reverse order.