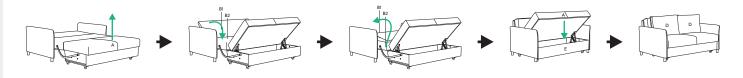

## **OPERATION INSTRUCTION**

TREND collection BEE

- 1. Remove the backrest cushions D.
- 2. Open the bedding box E by lifting the seat A upwards.

3. Pull parts B1, B2 towards the seat of the sofa A, leaning the leg against the front leg of the sofa or holding it with one hand behind the armrest C, while pulling the backrest with the other hand.

- 4. Sofa with reclined backrest.
- 5. Close the backrest part B1 backwards.
- 6. Close the bedding box by pushing the seat A downwards.

7. The sofa is ready for sleeping. When transforming the sofa from the lying position to the sitting position, all steps are repeated in reverse order.